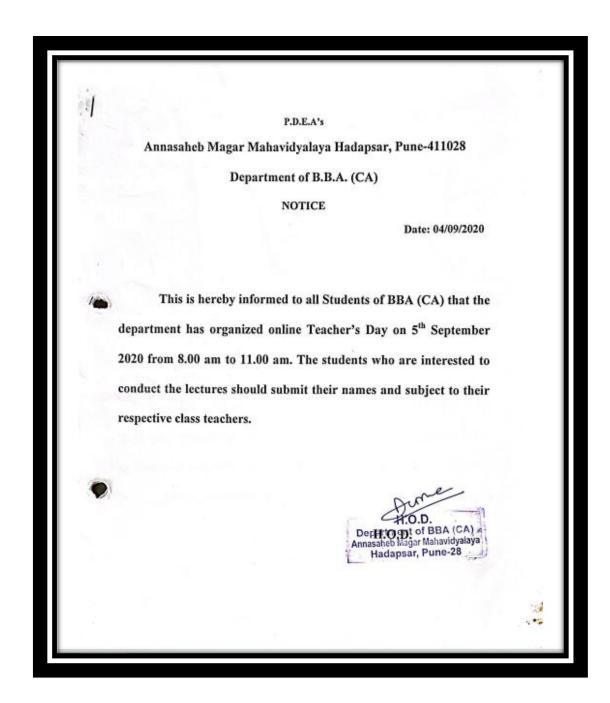

| 8       |
| 6  | Carnival of Artistic Skills: Vasundara Saptaah          | 9       |
| 7  | <b>Equity and Inclusion of Women in Science Culture</b> | 10      |
| 8  | Women: The Heritage of Culture                          | 11      |
| 9  | Inculcating the Culture of Memorizing: Quiz             | 12      |
|    | Competition                                             |         |
| 10 | Street Play Training Camp                               | 13-15   |

2



### Pune District Education Association's Annasaheb Magar Mahavidyalaya



Hadapsar, Pune- 411028 Affiliated to Savitribai Phule Pune University, Pune

Self Study Report: 2024 (4th Cycle)

# 1. Brochure/Circulars/ Notice of the Cultural Activities Organized by the Institution

### 1. Homage to Sarvapalli Radhakrishnan Notice



# 2. Speaking Culture: Recitation of Poems & Reading Program Card

Date: 15 October 2020



### 3. Online Gandhi Jayanti Notice



# 4. Savitribai Phule (A Social Revolutionary) Jayanti (Birth Anniversary) Notice



# 5. Online Poster Making Competition Notice



### 6. Vasundhara Saptaha by Geography Department Program Card 20-02-2021

| पुणे जिल्हा शिक्षण मंडळाचे,<br>अण्णासाहेब मगर महाविद्यालय,हडपसर,पुणे<br>भूगोल विभाग<br>वसुंधरा सप्ताह कार्यक्रम पत्रिका<br>२०२०-२१ |                                     |                               |  |  |
|------------------------------------------------------------------------------------------------------------------------------------|-------------------------------------|-------------------------------|--|--|
| अ. न