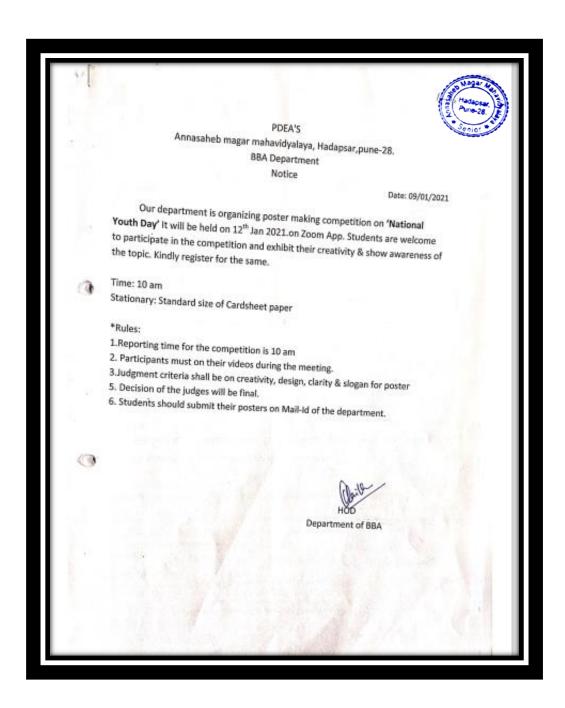

Culture of Memorizing: Quiz             | 12      |
|    | Competition                                             |         |
| 10 | Street Play Training Camp                               | 13-15   |

2



### Pune District Education Association's Annasaheb Magar Mahavidyalaya



Hadapsar, Pune- 411028 Affiliated to Savitribai Phule Pune University, Pune

Self Study Report: 2024 (4th Cycle)

# 1. Brochure/Circulars/ Notice of the Cultural Activities Organized by the Institution

### 1. Homage to Sarvapalli Radhakrishnan Notice



# 2. Speaking Culture: Recitation of Poems & Reading Program Card

Date: 15 October 2020



### 3. Online Gandhi Jayanti Notice



# 4. Savitribai Phule (A Social Revolutionary) Jayanti (Birth Anniversary) Notice



# 5. Online Poster Making Competition Notice



### 6. Vasundhara Saptaha by Geography Department Program Card 20-02-2021

| पुणे जिल्हा शिक्षण मंडळाचे,<br>अण्णासाहेब मगर महाविद्यालय,हडपसर,पुणे<br>भूगोल विभाग<br>वसुंधरा सप्ताह कार्यक्रम पत्रिका<br>२०२०-२१ |                                     |                               |  |  |
|------------------------------------------------------------------------------------------------------------------------------------|-------------------------------------|-------------------------------|--|--|
| अ. न                                                                                                                               | दिनांक व वेळ                        | कार्यक्रम                     |  |  |
| 1