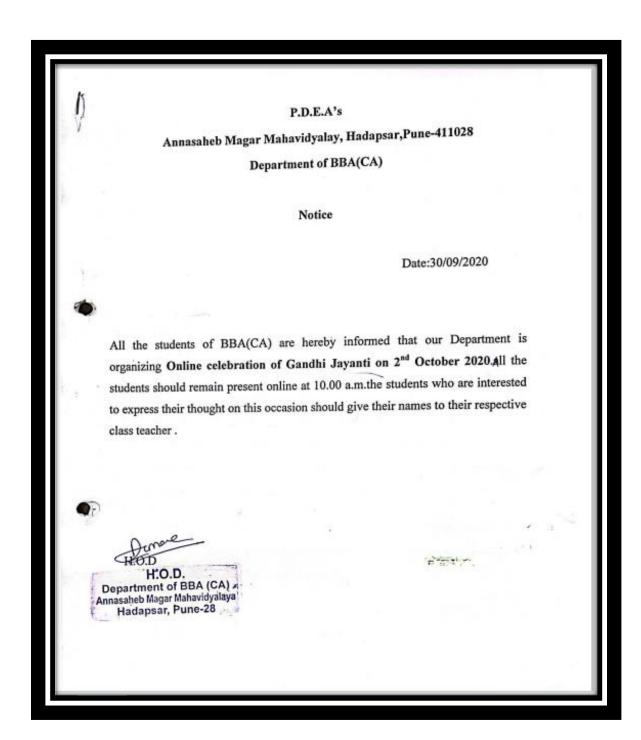

in Science Culture</b> | 10      |
| 8  | Women: The Heritage of Culture                          | 11      |
| 9  | Inculcating the Culture of Memorizing: Quiz             | 12      |
|    | Competition                                             |         |
| 10 | Street Play Training Camp                               | 13-15   |

2



### Pune District Education Association's Annasaheb Magar Mahavidyalaya



Hadapsar, Pune- 411028 Affiliated to Savitribai Phule Pune University, Pune

Self Study Report: 2024 (4th Cycle)

# 1. Brochure/Circulars/ Notice of the Cultural Activities Organized by the Institution

### 1. Homage to Sarvapalli Radhakrishnan Notice



# 2. Speaking Culture: Recitation of Poems & Reading Program Card

Date: 15 October 2020



### 3. Online Gandhi Jayanti Notice



# 4. Savitribai Phule (A Social Revolutionary) Jayanti (Birth Anniversary) Notice



# 5. Online Poster Making Competition Notice



### 6. Vasundhara Saptaha by Geography Department Program Card 20-02-2021

| पुणे जिल्हा शिक्षण मंडळाचे,<br>अण्णासाहेब मगर महाविद्यालय,हडपसर,पुणे<br>भूगोल विभाग<br>वसुंधरा सप्ताह कार्यक्रम पत्रिका<br>२०२०-२१ |                                     |                               |  |  |
|------------------------------------------------------------------------------------------------------------------------------------|-------------------------------------|-------------------------------|--|--|
| अ. न                                                                                                                               | दिनांक व वेळ